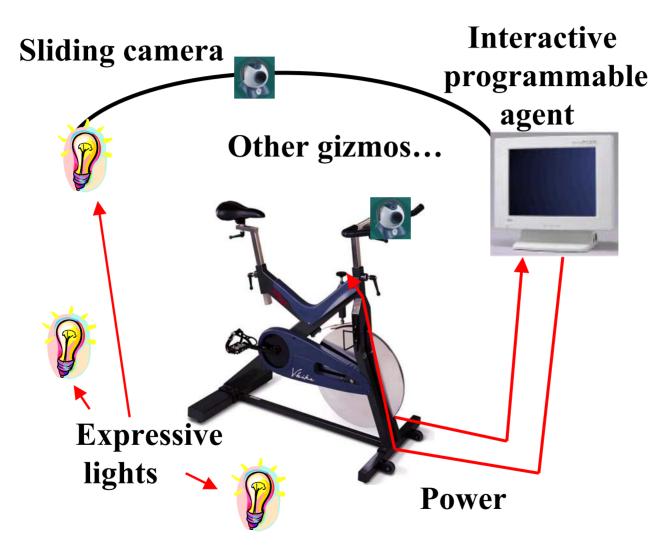

## Timecycling appliance

## Some details

- From recording to programming; importance of programming ease; preset scenarios complemented by an open extensible toolkit.
- Interaction process options foreseen by the fellow player immediate pre-set reaction; default for unforeseen events.
- A range of expressive means light, air movement, temperature, humidity, music, sound recording, video, forced feedback. Choice depends on the context/budget.
- Not a prosthesis; can be also synchronous.